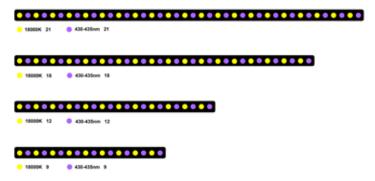

### **OR3 Violet Reef Day**

Ultra natural crisp actinic natural look (Combination of Full Spectrum White LED 18,000K and Violet LEDs 430nm).

For SPS/LPS/Soft coral boost of growth & photosynthesis.

#### **OR3 Violet Reef Day**