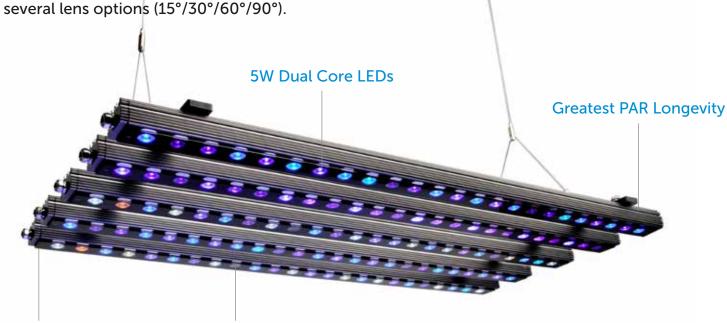

# The Most Powerful LED Bar in the Market

Our exclusive OR3 LED Bars come in 4 different lenghts (60/90/120/150) with multiple mounting options, 6 spectrums available and several lens options (15°/30°/60°/90°).

**IP67 Certified** 

8mm Acrylic Cover

Our OR3 LED Bars come with Orphek patented technologies: Lens adjustment and LEDs substitution without loosing waterproof protection and Orphek customized power supply for best electricity transfer and stability.