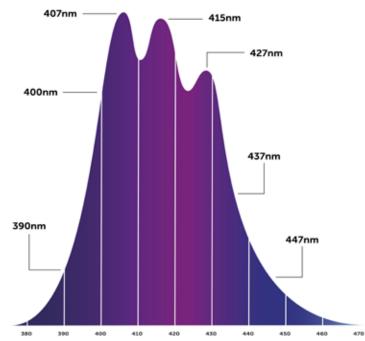

# **OR3 UV/Violet**

Unparalleled widest actinic fluorescence pop spectrum (400 - 435nm).

For SPS/LPS/Soft coral growth, Actinic fluorescence coral pop, maximum absorption of by chlorophylls a and c2 & excitation of fluorescent proteins.