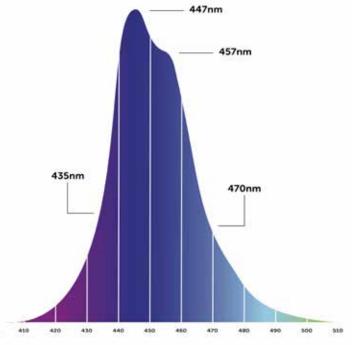

# **OR3 Blue Sky**

Extreme coral fluorescence / color pop spectrum (450 - 475nm).

For SPS/LPS/Soft coral maximum photosynthesis of chlorophylls a and c2 & Beta-carotene protective antioxidant agent (at 470nm).