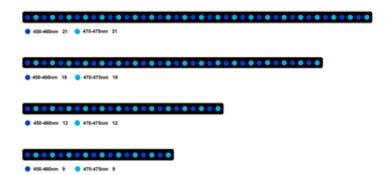

# **OR3 Blue Sky**

Extreme coral fluorescence / color pop spectrum (450 - 475nm).

For SPS/LPS/Soft coral maximum photosynthesis of chlorophylls a and c2 & Beta-carotene protective antioxidant agent (at 470nm).

#### **OR3 Blue Sky**