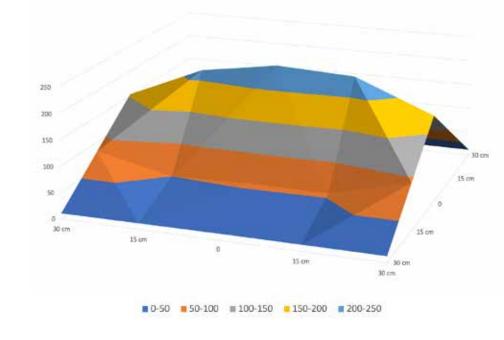

# The PAR

OR3 is truly one of a kind and stands out from the rest with a Highest PAR value, it is certainly in a league of its own.

The peak value is incredibly high, 240 PAR at 37cm / 14.56".

\*The instrument used in this measurement is calibrated to work underwater.