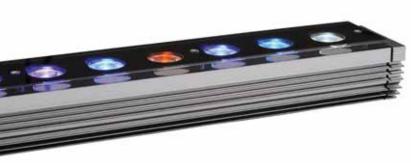

# **OR3 LED BAR**

# The Most Powerful LED Bar in the Market

Our exclusive OR3 LED Bars come in 4 different lenghts (60/90/120/150) with multiple mounting options, 6 spectrums available and several lens options (15°/30°/60°/90°).

**IP67 Certified** 

8mm Acrylic Cover

Our OR3 LED Bars come with Orphek patented technologies: Lens adjustment and LEDs substitution without loosing waterproof protection and Orphek customized power supply for best electricity transfer and stability.