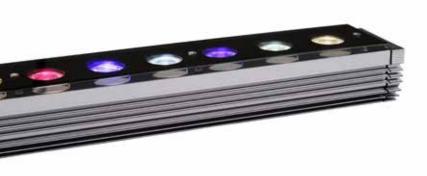

# **OR3 LED BAR**

# The Most Powerful LED Bar in the Market

Our exclusive OR3 LED Bars come in 4 different lenghts (60/90/120/150) with multiple mounting options, 6 spectrums available and several lens options (15°/30°/60°/90°).

**IP67 Certified** 

8mm Acrylic Cover

Our OR3 LED Bars come with Orphek patented technologies: Lens adjustment and LEDs substitution without loosing waterproof protection and Orphek customized power supply for best electricity transfer and stability.