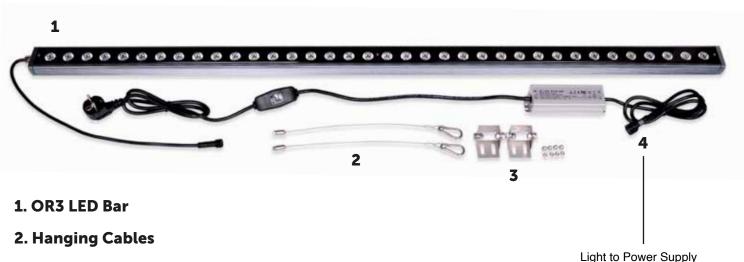

# What's in the box

3. Hanging Brackets

4. Power Supply and extension cord with waterproof connector

Total: 2.85m / 112"
Power Cord: 1.5m / 59"

|         | POWER CONSUMPTION | OUTPUT<br>VOLTAGE | OUTPUT<br>CURRENT | NET WEIGHT       | DIMENSIONS (L x W x H)                          |
|---------|-------------------|-------------------|-------------------|------------------|-------------------------------------------------|
| OR3 60  | 30W               | DC 30-65V         | 450mA             | 1.20kg / 2.64lbs | 63.5cm x 5.0cm x 3.6cm<br>25" x 1.97" x 1.4"    |
| OR3 90  | 40W               | DC 40-82V         | 450mA             | 1.65kg / 3.68lbs | 93.5cm x 5.0cm x 3.6cm<br>36.8" x 1.97" x 1.4"  |
| OR3 120 | 60W               | DC 30-65V         | 900mA             | 2.30kg / 5.07lbs | 123.5cm x 5.0cm x 3.6cm<br>48.7" x 1.97" x 1.4" |
| OR3 150 | 75W               | DC 35-71V         | 1050mA            | 3.27kg / 7.20lbs | 153.5cm x 5.0cm x 3.6cm<br>60.4" x 1.97" x 1.4" |

\*Power Supply: input voltage AC 100-240V, 50-60Hz, Power Factor >90%)

**C€ IP67** 