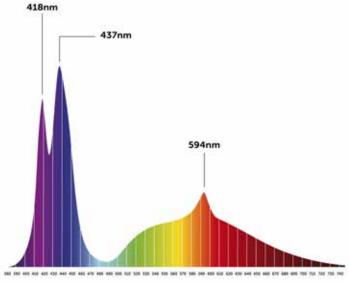

# **OR3 UV/Violet**

Unparalleled widest actinic fluorescence pop spectrum (400 - 435nm).

For SPS/LPS/Soft coral growth, Actinic fluorescence coral pop, maximum absorption of by chlorophylls a and c2 & excitation of fluorescent proteins.

#### **OR3 Blue Plus**

Incredible widest Blue / Violet fluorescence spectrum (400 - 500nm).

For SPS/LPS/Soft coral growth, wide fluorescence coral pop & maximum absorption of chlorophyll c2.

# **OR3 Blue Sky**

Extreme coral fluorescence / color pop spectrum (450 - 475nm).

For SPS/LPS/Soft coral maximum photosynthesis of chlorophylls a and c2 & Beta-carotene protective antioxidant agent (at 470nm).