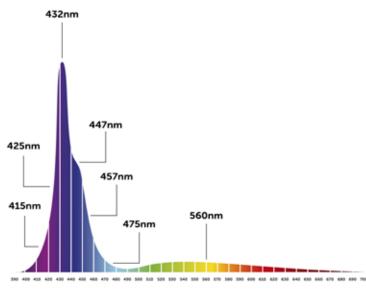

#### **OR3 Blue Plus**

Incredible widest Blue / Violet fluorescence spectrum (400 - 500nm).

For SPS/LPS/Soft coral growth, wide fluorescence coral pop & maximum absorption of chlorophyll c2.

# **OR3 UV/Violet**

Unparalleled widest actinic fluorescence pop spectrum (400 - 435nm).

For SPS/LPS/Soft coral growth, Actinic fluorescence coral pop, maximum absorption of by chlorophylls a and c2 & excitation of fluorescent proteins.

#### **OR3 Blue Plus**

#### **OR3 UV/Violet**