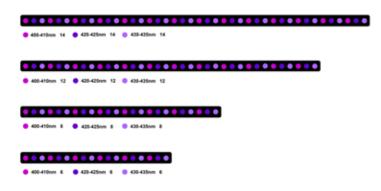

# **OR3 UV/Violet**

Unparalleled widest actinic fluorescence pop spectrum (400 - 435nm).

For SPS/LPS/Soft coral growth, Actinic fluorescence coral pop, maximum absorption of by chlorophylls a and c2 & excitation of fluorescent proteins.

#### **OR3 UV/Violet**