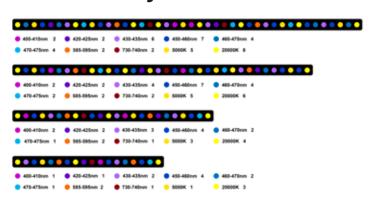

## **OR3 Reef Day Plus**

Widest white full natural day spectrum (Combination of Widest 18000K Full Spectrum 390-740nm).

For SPS/LPS/Soft coral growth, color and illumination.

#### **OR3 Reef Day Plus**