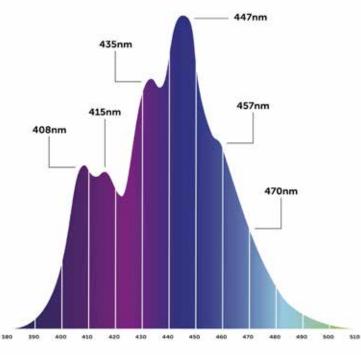

# **OR3 UV/Violet**

Unparalleled widest actinic fluorescence pop spectrum (400 - 435nm).

For SPS/LPS/Soft coral growth, Actinic fluorescence coral pop, maximum absorption of by chlorophylls a and c2 & excitation of fluorescent proteins.