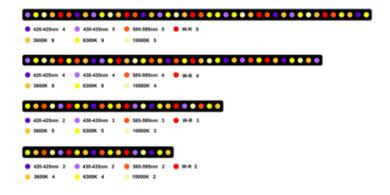

# Ratio Map

#### **OR3 Blue Plus**

#### **OR3 UV/Violet**

#### **OR3 Blue Sky**

#### **OR3 Violet Reef Day**

#### **OR3 Reef Day Plus**

#### **OR3 Freshwater Planted**