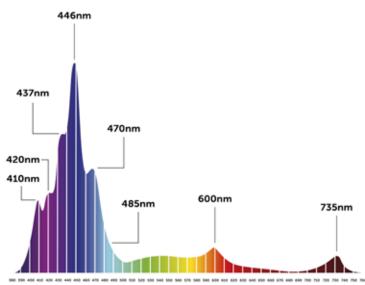

### **OR3 Violet Reef Day**

Ultra natural crisp actinic natural look (Combination of Full Spectrum White LED 18,000K and Violet LEDs 430nm).

For SPS/LPS/Soft coral boost of growth & photosynthesis.

## **OR3 Reef Day Plus**

Widest white full natural day spectrum (Combination of Widest 18000K Full Spectrum 390-740nm).

For SPS/LPS/Soft coral growth, color and illumination.

#### **OR3 Violet Reef Day**

#### **OR3 Reef Day Plus**