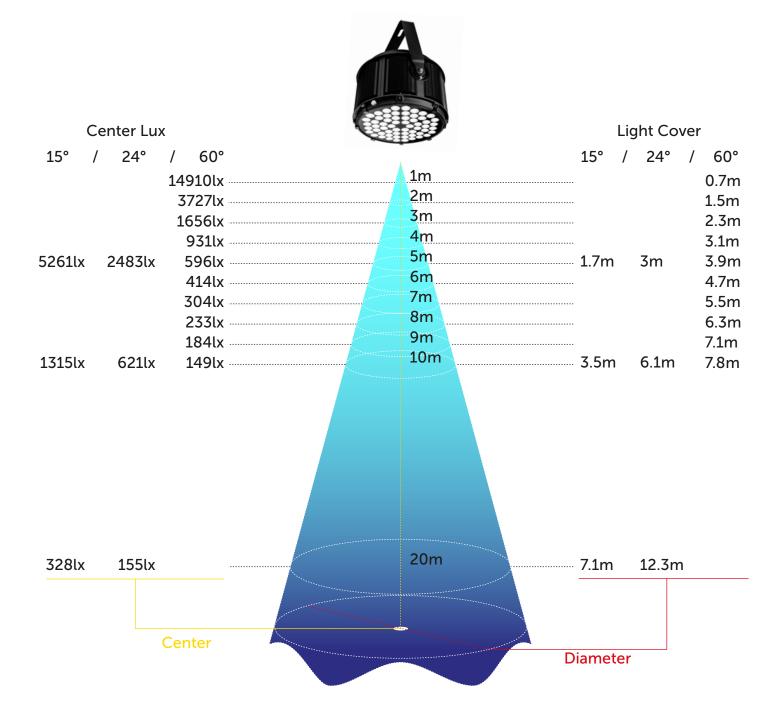

cations**

- ✓ Public aquariums & venues
- Indoors / Outdoors
- Salted water / Planted freshwater
- Close / Far distance from water surface
- Ceiling, walls and other fixing locations
- ✓ Natural / Synthetic compositions
- ✓ Perfect for deep & very deep over 15m depth
- Natural illumination, color pop, health and growth
- Performance in extreme humidity / Salinity / High maintenance

#### **Features**

- √ 360° three dimensional heat dissipation optimal thermal solution for heat management.
- Waterproof connectors
- ✓ Plug In / Plug Out friendly technology
- 4 lens options (15°/30°/60°/90°)
- Optional DALI (Digital Addressable Lighting Interface) customization
- Weather fastness surface treatment for anti rust / Anti corrosion

# Amazonas 500 Lux Distance Curve 15° / 24° / 60° Reflectors



### What's in the box



- 1. Amazonas 500
- 2. Power Cord with Waterproof Connector
- 3. Built in mounting installation with plug and with adjustable rotational metal bracket
- 4. 2x Power Supply

Light to Power Supply Total: 2.85m / 112" Power Cord: 1.5m / 59"

| POWER       | INPUT       | OUTPUT  | POWER  | FREQUENCY |
|-------------|-------------|---------|--------|-----------|
| CONSUMPTION | VOLTAGE     | VOLTAGE | FACTOR |           |
| 500~510W    | AC 100-240V | DC 36V  | 98%    | 47-63Hz   |

| POWER<br>SUPPLY        | NET WEIGHT   | DIMENSIONS (D x H)               |
|------------------------|--------------|----------------------------------|
| Mean Well: HLG-240-36A | 15kg / 33lbs | 44.5cm x 27.5cm<br>17.5" x 10.8" |