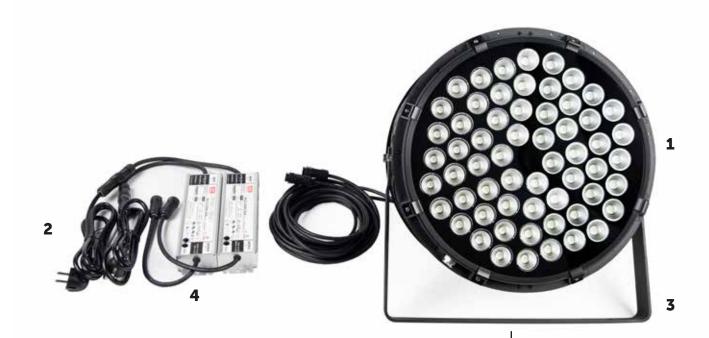

### What's in the box

- 1. Amazonas 500
- 2. Power Cord with Waterproof Connector
- 3. Built in mounting installation with plug and with adjustable rotational metal bracket
- 4. 2x Power Supply

Light to Power Supply Total: 2.85m / 112" Power Cord: 1.5m / 59"