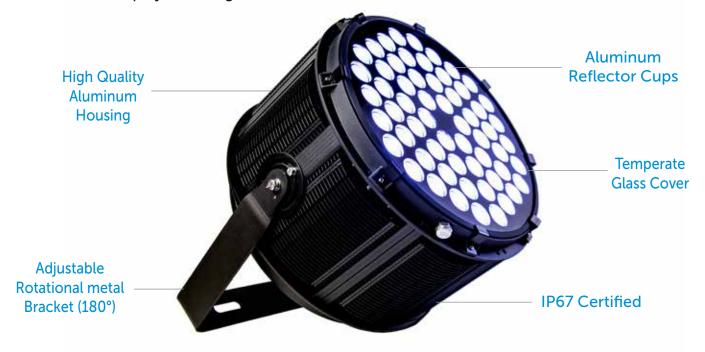

# Amazonas 500

## The Star of Orphek Amazonas Series

Designed as a direct replacement for metal halide systems (600W - 1000W), the Orphek Amazonas 500 is the perfect LED solution for very deep coral reef aquariums or large freshwater displays and large areas.

#### **Features**

- √ 360° three dimensional heat dissipation optimal thermal solution for heat management.
- Waterproof connectors
- ✓ Plug In / Plug Out friendly technology
- 4 lens options (15°/30°/60°/90°)
- Optional DALI (Digital Addressable Lighting Interface) customization
- Weather fastness surface treatment for anti rust / Anti corrosion