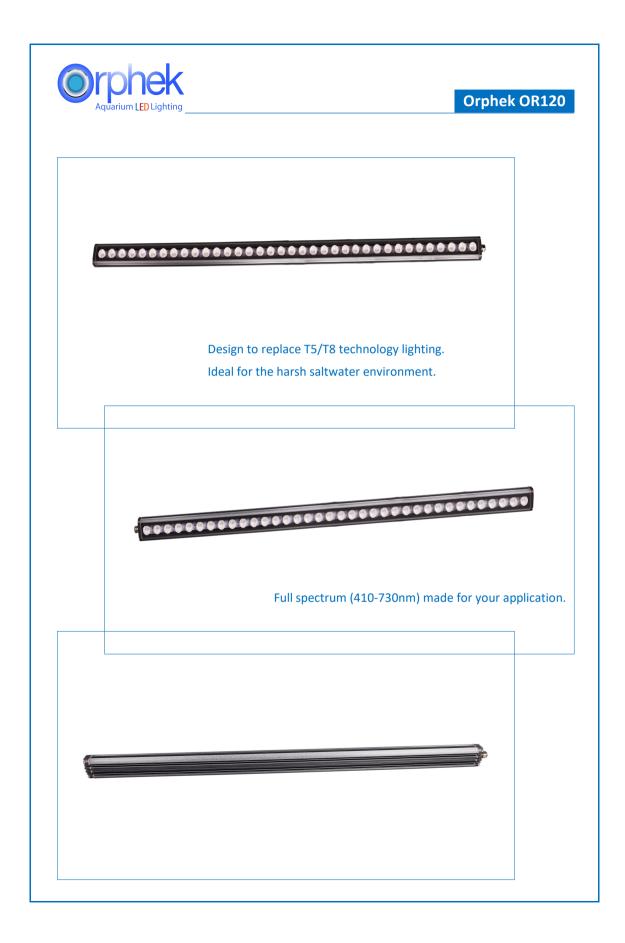

## **Color/Materials**

Light Unit Body Material: Grey high quality extruded aluminum housing. Tempered Glass Cover