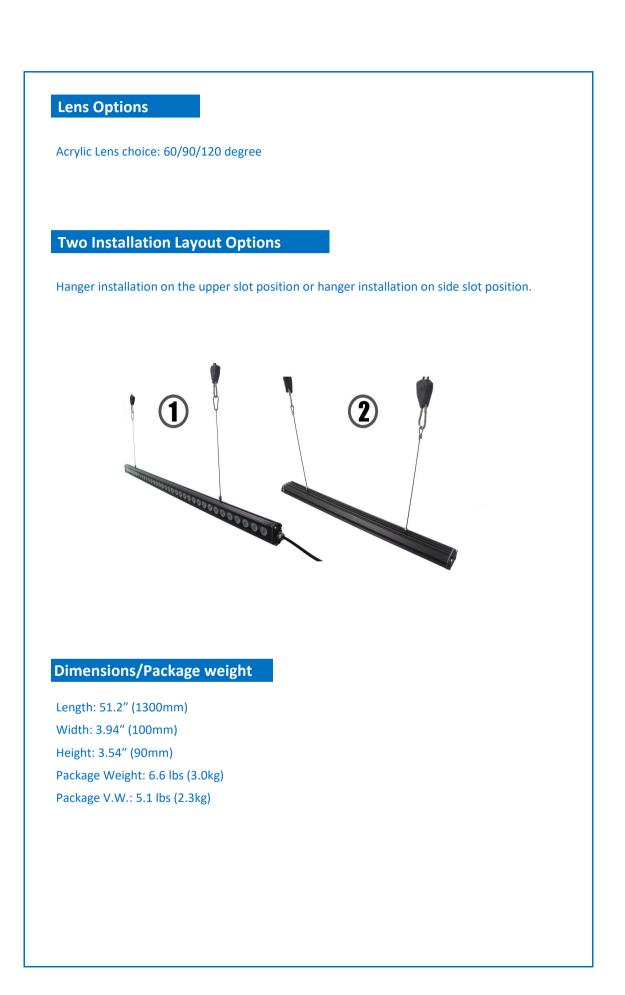

#### Dimensions

Length: 47.2" (1200mm) Width: 1.97" (50mm) Height: 1.13" (28.8mm)

#### Weight

Light Unit Weight: 4.4 lbs (2kg) Power Supply Weight: 1.1 lbs (0.5kg)