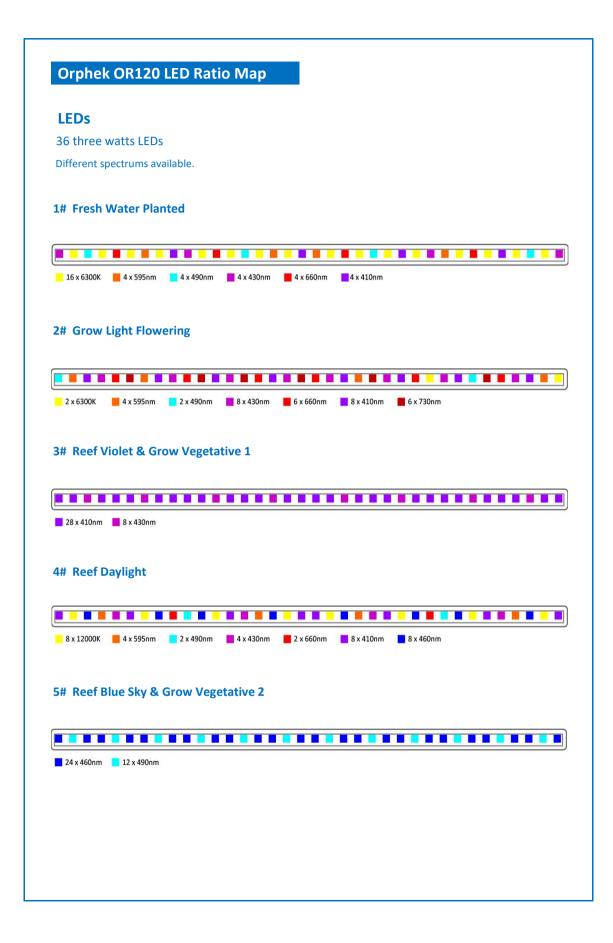

# Specifications

#### **Electrical**

Driver: Isolated Driver Input Voltage: 100-240VAC 227VAC for North America only Frequency: 50-60Hz Power Consumption: 108 watts PF (Power Factor) >0.95 Input Current (Amps) 1.1 Output Voltage (V) 35-60 Electrical outlet: Region appropriate

### Cords

Two meter (78.7") extension cord with waterproof connector from light unit to power supply. Power Cord: 59" (1.5m)

#### Dimensions

Length: 47.2" (1200mm) Width: 1.97" (50mm) Height: 1.13" (28.8mm)

#### Weight

Light Unit Weight: 4.4 lbs (2kg) Power Supply Weight: 1.1 lbs (0.5kg)

## **Color/Materials**

Light Unit Body Material: Grey high quality extruded aluminum housing. Tempered Glass Cover