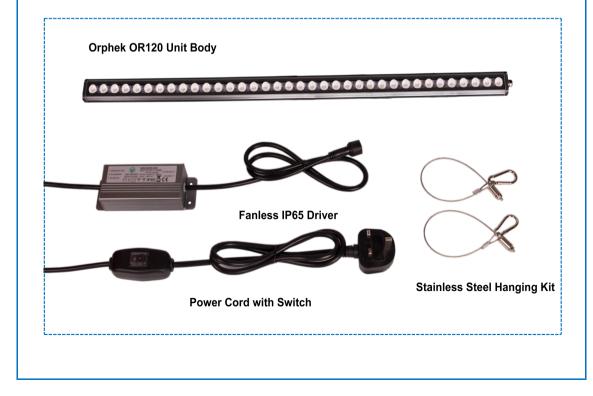

#### **Electrical**

Driver: Isolated Driver Input Voltage: 100-240VAC 227VAC for North America only Frequency: 50-60Hz Power Consumption: 108 watts PF (Power Factor) >0.95 Input Current (Amps) 1.1 Output Voltage (V) 35-60 Electrical outlet: Region appropriate

### Cords

Two meter (78.7") extension cord with waterproof connector from light unit to power supply. Power Cord: 59" (1.5m)