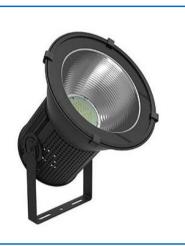

# Amazonas 120

3D Vapor Chamber Technology
Three-Dimensional Fin & Airflow Technology
To ensure the best heat transfer.

Weather fastness surface treatment provides good anti-corrosion, anti-rust for serious outdoor environment.

## **Color/Materials**

Light Unit Body Material:
Black high quality Aluminum housing
with Tempered Glass Cover.

## **Dimensions**

Length: 14.2" (360mm) Width: 14.2" (360mm) Height: 17.7" (450mm)