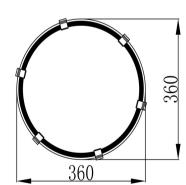

## **Dimensions**

Length: 14.2" (360mm) Width: 14.2" (360mm) Height: 17.7" (450mm)

# **Dimensions**