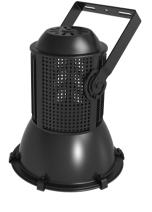

# Amazonas 120

3D Vapor Chamber Technology
Three-Dimensional Fin & Airflow Technology
To ensure the best heat transfer.

Weather fastness surface treatment provides good anti-corrosion, anti-rust for serious outdoor environment.

## **Color/Materials**

Light Unit Body Material:
Black high quality Aluminum housing
with Tempered Glass Cover.