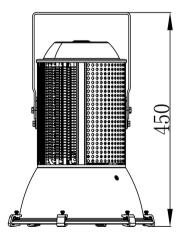

## **Dimensions**

Length: 14.2" (360mm) Width: 14.2" (360mm) Height: 17.7" (450mm)

# **Dimensions**