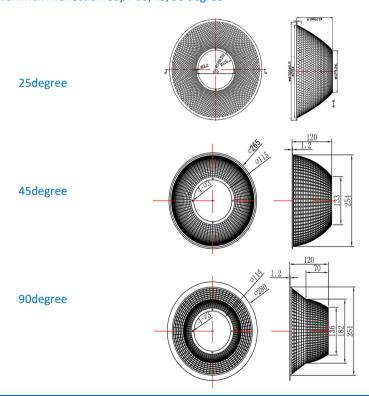

nsion cord with waterproof connector from light unit to power

box: Total 118" (3m)
Power Cord: 59" (1.5m)

## **Dimensions**

Length: 14.2" (360mm) Width: 14.2" (360mm) Height: 17.7" (450mm)

## Weight

Light Unit Weight: 12.0 lbs (5.5kg)
Power Supply Weight: 4.4 lbs (2kg)

# **Dimensions**





# **Light Source**

#### **Features**

• Mechanical Dimensions: 110x110x3(mm)

• Package Structure: Copper Base Chip on Board

• CRI(Ra): 90Min.

• Thermal Resistance: 0.32C/W

• RoHS compliant

• Better die arrangement for optics

• Wide range of luminous flux and high efficacy

## **LEDs**

1pcs 120 watts COB LEDs

## **LEDs Make Up**

Matrix chip containing 120pcs of 3 watt LEDs.

LED make up will depend on Kelvin temperature used.

# **Lens Options**

Aluminum Reflection Cup: 25/45/90 degree



# Package Dimensions / Weight

Length: 17.7" ( 450mm) Width: 17.7" (450mm) Height: 18.0" (460mm)

Package Weight: 20.9 lbs (9.5kg)
Package V.W.: 41.9 lbs (19kg)