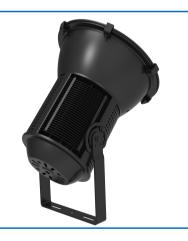

## **Color/Materials**

Light Unit Body Material:
Black high quality Aluminum housing
with Tempered Glass Cover.

### Cords

Power extension cord with waterproof connector from light unit to power

box: Total 118" (3m)
Power Cord: 59" (1.5m)