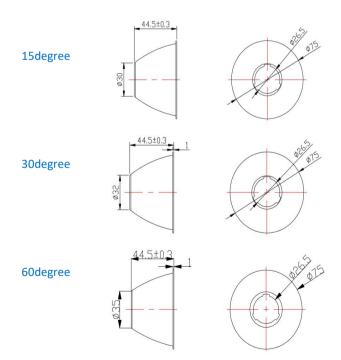

cord with waterproof connector from light unit to power

box: Total 118" (3m)
Power Cord: 59" (1.5m)

### **Dimensions**

Length: 10.6" (270mm) Width: 12.6" (320mm) Height: 10.8" (275mm)

## Weight

Light Unit Weight: 10.6 lbs (4.8kg)
Power Supply Weight: 6.6 lbs (3kg)

## **Dimensions**



## **Light Source**

### **Features**

• Mechanical Dimensions: 28.0x28.0x1.4(mm)

• Package Structure: Copper Base Chip on Board

• CRI(Ra): 90Min.

• Thermal Resistance: 0.32C/W

• RoHS compliant

• Better die arrangement for optics

• Wide range of luminous flux and high efficacy



### **LEDs**

4pcs 80 watts COB LEDs

## **LEDs Make Up**

Matrix chip containing 80pcs of 3 watt LEDs.

LED make up will depend on Kelvin temperature used.

## **Lens Options**

Aluminum Reflection Cup: 15/30/60 degree



# Package Dimensions / Weight

Length: 15.75" ( 400mm)
Width: 15.75" (400mm)
Height: 10.24" (260mm)
Package Weight: 22 lbs (10kg)
Package V.W.: 19.8 lbs (9kg)