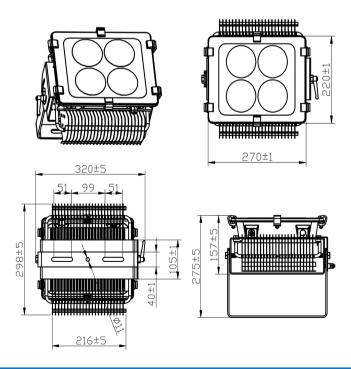

### **Dimensions**

Length: 10.6" (270mm) Width: 12.6" (320mm) Height: 10.8" (275mm)

## **Dimensions**