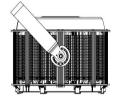

# Amazonas 500

Designed for Deep water systems 360° Three-dimensional heat dissipation optimized thermal solution

## **Color/Materials**

Light Unit Body Material:

Black high quality Aluminum Fin

with copper heatpipe

**Tempered Glass Cover** 