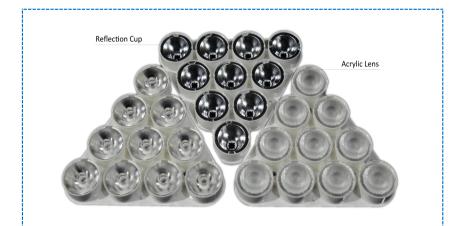

### **Lens Options**

Aluminum Reflection Cup: 15/36/60 degree Acrylic Lens: 5/12/24/36/60 degree