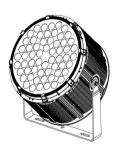

# Amazonas 500

Designed for Deep water systems 360° Three-dimensional heat dissipation optimized thermal solution

## **Color/Materials**

Light Unit Body Material:

Black high quality Aluminum Fin

with copper heatpipe

**Tempered Glass Cover** 