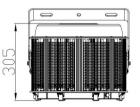

sional heat dissipation optimized thermal solution





# **Specifications**

### **Electrical**

MeanWell driver: 2x HLG-240H-36A

Input Voltage: 100-240VAC

227VAC for North America only

Frequency: 47-63Hz

Power Consumption: 500-510 watts

PF (Power Factor) 0.980

Input Current (Amps) 2.336

Input Voltage (V) 220

Output Voltage (V)36

Electrical outlet: Region appropriate

## **Color/Materials**

Light Unit Body Material:

Black high quality Aluminum Fin

with copper heatpipe

**Tempered Glass Cover** 

### **Cords**

Power extension cord

with waterproof connector

from light unit to power

box: Total 118" (3m)

Power Cord: 59" (1.5m)

### **Dimensions**

Diameter: 17.5" (445mm)

Height: 12" (305mm)

### Weight

Light Unit Weight: 33 lbs (15kg)

Power Supply Weight:11 lbs (5kg)















# New LED Technology-Flip Chip LED

Orphek New LED Technology FlipChip White / Blue LED enables the next generation of lighting applications, gives customers complete design flexibility.



#### **Features**

- Allow for direct attach and reflow— no wire bonds for high reliability.
- Micro sized for design flexibilty and high packing density.
- Small source size for highest luminance and beam control.
- Wide viewing angle provides increased uniformity.
- High efficacy at high drive current provides leading system level lm/\$.
- Low thermal resistance.

#### **LEDs**

240pcs 3 watts Flip Chip LEDs

### **LEDs Color Options**

White: 3000K-18000K Blue: 450-460nm

### **Lens Options**

Aluminum Reflection Cup: 15/36/60 degree Acrylic Lens: 5/12/24/36/60 degree



# Package Dimension