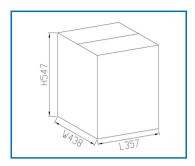

# Package Dimensions / Weight

Length: 14" ( 357mm) Width: 17.2" (438mm) Height: 21.5" (547mm)

Package Weight: 48.5 lbs (22kg)
Package V.W.: 38.6 lbs (17.5kg)