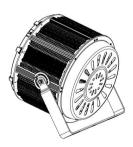

# Amazonas 500

Designed for Deep water systems 360° Three-dimensional heat dissipation optimized thermal solution

## **Color/Materials**

Light Unit Body Material:

Black high quality Aluminum Fin

with copper heatpipe

**Tempered Glass Cover** 