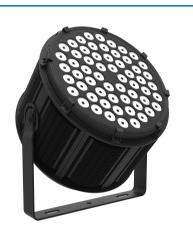

# Amazonas 500

Designed for Deep water systems 360° Three-dimensional heat dissipation optimized thermal solution

#### **LEDs**

240pcs 3 watts Flip Chip LEDs