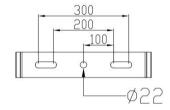

imensional heat dissipation optimized thermal solution





# **Specifications**

### **Electrical**

MeanWell driver: 2x HLG-240H-36A

Input Voltage: 100-240VAC

227VAC for North America only

Frequency: 47-63Hz

Power Consumption: 500-510 watts

PF (Power Factor) 0.980

Input Current (Amps) 2.336

Input Voltage (V) 220

Output Voltage (V)36

Electrical outlet: Region appropriate

## **Color/Materials**

Light Unit Body Material:

Black high quality Aluminum Fin

with copper heatpipe

**Tempered Glass Cover** 

### **Cords**

Power extension cord

with waterproof connector

from light unit to power

box: Total 118" (3m)

Power Cord: 59" (1.5m)

### **Dimensions**

Diameter: 17.5" (445mm)

Height: 12" (305mm)

### Weight

Light Unit Weight: 33 lbs (15kg)

Power Supply Weight:11 lbs (5kg)















# New LED Technology-Flip Chip LED

Orphek New LED Technology FlipChip White / Blue LED enables the next generation of lighting applications, gives customers complete design flexibility.



#### **Features**

- Allow for direct attach and reflow— no wire bonds for high reliability.
- Micro sized for design flexibilty and high packing density.
- Small source size for highest luminance and beam control.
- Wide viewing angle provides increased uniformity.
- High efficacy at high drive current provides leading system level lm/\$.
- Low thermal resistance.

#### **LEDs**

240pcs 3 watts Flip Chip LEDs

### **LEDs Color Options**

White: 3000K-18000K Blue: 450-460nm

### **Lens Options**

Aluminum Reflection Cup: 15/36/60 degree Acrylic Lens: 5/12/24/36/60 degree



# Package Dimen