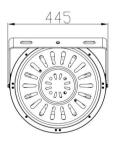

al heat dissipation optimized thermal solution





# **Specifications**

### **Electrical**

MeanWell driver: 2x HLG-240H-36A

Input Voltage: 100-240VAC

227VAC for North America only

Frequency: 47-63Hz

Power Consumption: 500-510 watts

PF (Power Factor) 0.980

Input Current (Amps) 2.336

Input Voltage (V) 220

Output Voltage (V)36

Electrical outlet: Region appropriate

## **Color/Materials**

Light Unit Body Material:

Black high quality Aluminum Fin

with copper heatpipe

**Tempered Glass Cover** 

### **Cords**

Power extension cord

with waterproof connector

from light unit to power

box: Total 118" (3m)

Power Cord: 59" (1.5m)

### **Dimensions**

Diameter: 17.5" (445mm)

Height: 12" (305mm)

### Weight

Light Unit Weight: 33 lbs (15kg)

Power Supply Weight:11 lbs (5kg)















# New LED Technology-Flip Chip LED

Orphek New LED Technology FlipChip White / Blue LED enables the next generation of lighting applications, gives customers complete design flexibility.



#### **Features**

- Allow for direct attach and reflow— no wire bonds for high reliability.
- Micro sized for design flexibilty and high packing density.
- Small source size for highest luminance and beam control.
- Wide viewing angle provides increased uniformity.
- High efficacy at high drive current provides leading system level lm/\$.
- Low thermal resistance.

#### **LEDs**

240pcs 3 watts Flip Chip LEDs

### **LEDs Color Options**

White: 3000K-18000K Blue: 450-460nm

### **Lens Options**

Aluminum Reflection Cup: 15/36/60 degree Acrylic Lens: 5/12/24/36/60 degree



# Package Dimensions /