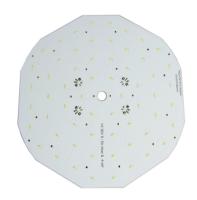

#### **LEDs**

240pcs 3 watts Flip Chip LEDs

### **LEDs Color Options**

White: 3000K-18000K Blue: 450-460nm